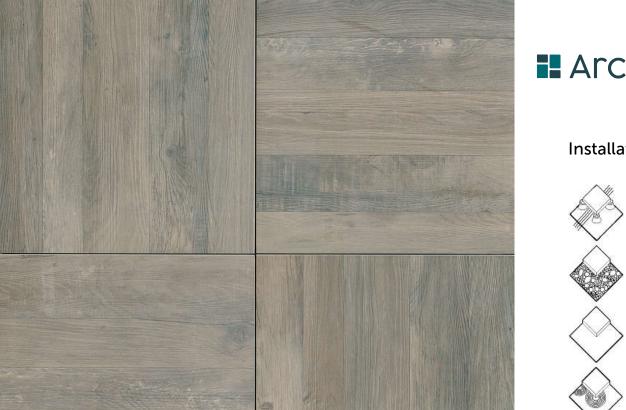

# WOODSIDE NUT

Mid grey/brown with simulated wood grain, knots and other random features emulating the appearance of natural wood planks joined side by side. Features and depth of color of individual 'boards' can vary quite significantly. Smooth anti- slip surface with wood grain texture.

Color & Shade Variation:

V4 Very high shade & texture variation & random color differences

47" x 15 3/8"

Size:

23 7/16" x 23 7/16"

Water absorption: Static load (center) Slip resistance Frost resistance: 3/4" 9 lb/sq.ft. 2 pcs/ctn (24"x24") 2 pcs/ctn (16"x48") 0.05% 2160lbf R11 (DIN51130) resistant