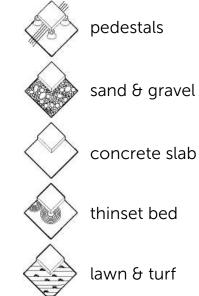

#### www.archatrak.com or call 866 206 8316



# Archatrak

## Installation options



PORCELAIN PAVERS

# WOODSIDE NUT

Mid grey/brown with simulated wood grain, knots and other random features emulating the appearance of natural wood planks joined side by side. Features and depth of color of individual 'boards' can vary quite significantly. Smooth anti- slip surface with wood grain texture.

Color & Shade Variation:



V4 Very high shade & texture variation & random color differences

47" x 15 3/8"

Size:





23 7/16" x 23 7/16"



Water absorption: Static load (center) Slip resistance Frost resistance: 3/4" 9 lb/sq.ft. 2 pcs/ctn (24"x24") 2 pcs/ctn (16"x48") 0.05% 2160lbf R11 (DIN51130) resistant

### PAVERS · PEDESTALS · SITE AMENITIES